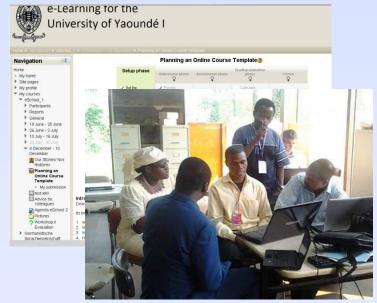

## Fact Finding Mission & E-learning training in Cameroon, 2009

Hands-on-practice

Meeting with the university management

Training of researchers & setting up a core team for e-learning

**BONN** 

Development of course templates

## Building institutional capacities & supporting the strategic integration of e-learning in Africa

**BONN** 

Higher Teacher Training College University of Yaoundé I, Cameroon