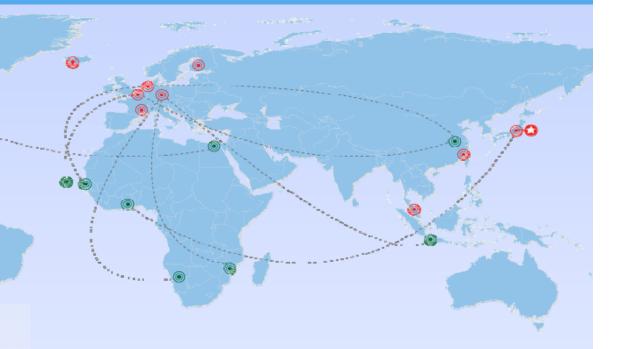

The power of networks and alliances

### **UNU Network in Education & E-learning**

**BONN** 

#### **AFRICA**

Series of e-learning workshops "University 2.0" created core group of African Universities

Pan African University (PAU) – MoU in 2013?

#### **EUROPE**

- OU Catalunya, Spain
- FU Berlin, Germany
  - Edinburgh, UK
  - Bologna, Italy
  - Grenada, Spain
- Fernuniversität Hagen, Germany

#### **AROUND THE GLOBE**

- Columbia Center for New Media Teaching and Learning
  - Commonwealth of Learning (COL)
    - UNeLearn group, UNESCO
  - UNU Institutes and Programmes
- European Foundation for Quality in E-Learning (EFQUEL)