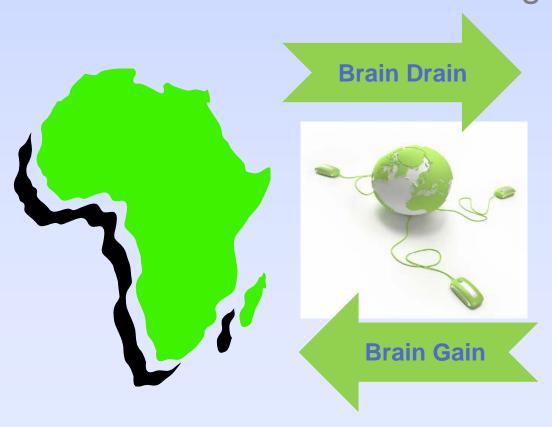

### **Problem: Brain drain from Africa**

The efficient use of ICT can help to reduce the effect of brain drain → brain gain