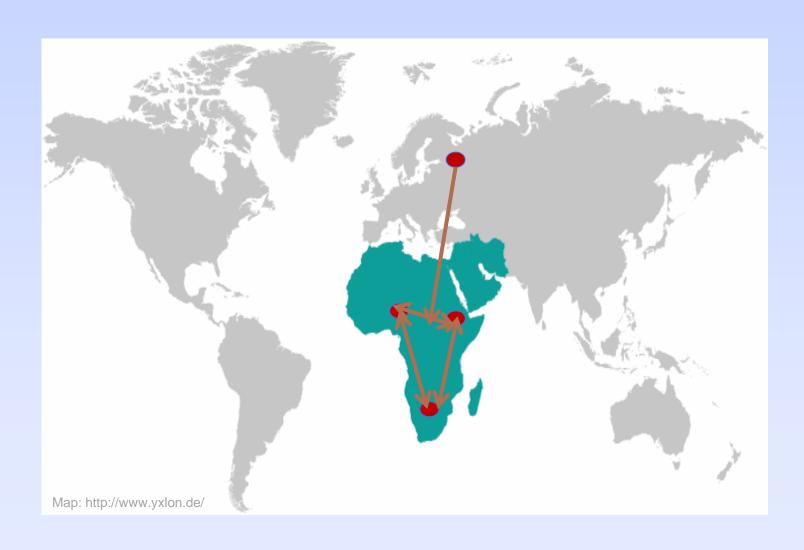

### **Problem: Brain drain from Africa**

The efficient use of ICT can help to reduce the effect of brain drain → brain gain

## Utilization of the potential of professionals of the Diaspora via ICT

- Over 300,000 professionals reside outside Africa [OIM, 2010].
- ➤ More than 3,000 doctors have left Ethiopia. There are more Ethiopian doctors on the east coast of the U.S. than there are in Ethiopia
- ➤ Between one-third to half of all graduating doctors in South Africa migrate to the U.S., United Kingdom, and Canada
- Over 21,000 Nigerian doctors practice in the U.S.
- ➤ There are reportedly more Malawi-trained doctors in Manchester, England, than there are in all of Malawi