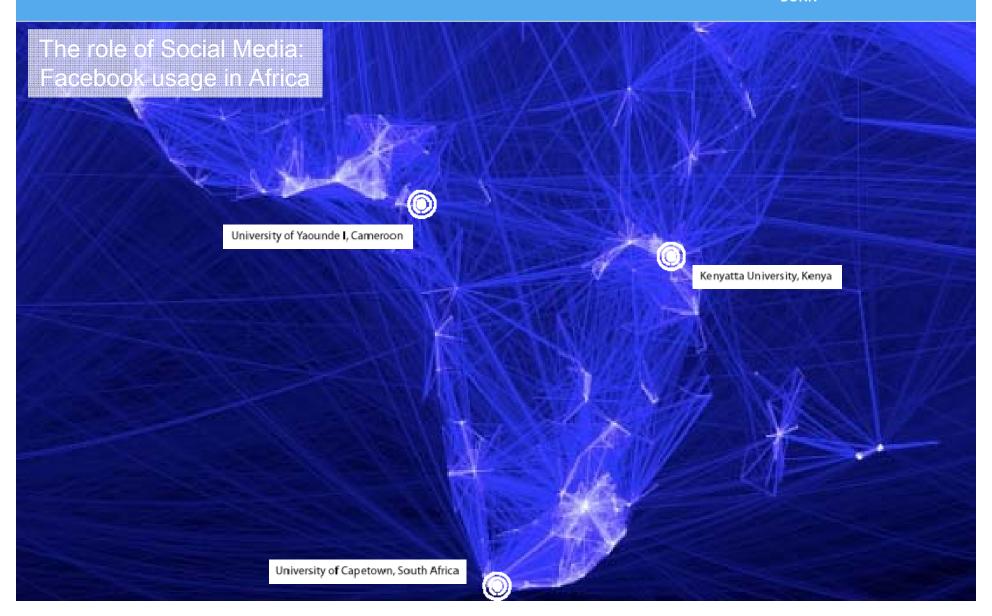

### Well connected ICT Pioneers in Africa

### **Network and Collaboration**

Free University Berlin, Germany Baden-Würrtemberg Corporate State University, ollaboration: Germany Kenyatta University, Kenya University Yaoundé I Yaoundé, CAmeroon Iniversity of Cape Town, South Africa

#### **Partners:**

- United Nations University, Bonn / Germany
- Baden-Württemberg Corporate State University, Stuttgart / Germany
  - Kenyatta University, Nairobi / Kenya
  - University Yaoundé I, Yaoundé / Cameroon
  - University of Cape Town, Cape Town / South Africa