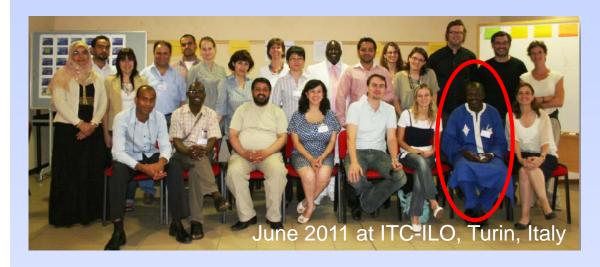

### ECBCheck Training: Quality in E-Learning, Italy, 2011

**ECB** CHECK

Self-assessment & Peer review

http://ecb-check.org