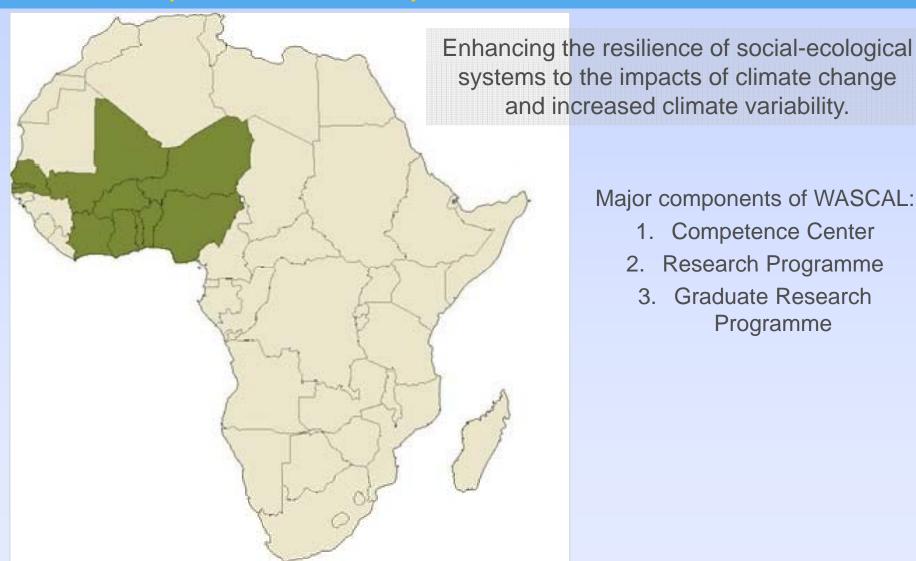

### West African Science Service Center on Climate Change and Adapted Land Use (WASCAL)

#### Major components of WASCAL:

- 1. Competence Center
- Research Programme
- 3. Graduate Research Programme