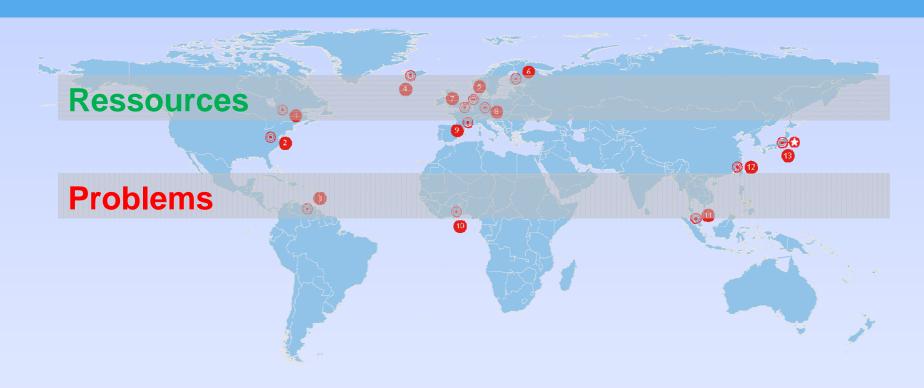

## Inter African Collaboration Food for Thought

### **Problem: Brain drain from Africa**

The efficient use of ICT can help to reduce the effect of brain drain → brain gain

## Utilization of the potential of professionals of the Diaspora via ICT

- Over 300,000 professionals reside outside Africa [OIM, 2010].
- ➤ More than 3,000 doctors have left Ethiopia. There are more Ethiopian doctors on the east coast of the U.S. than there are in Ethiopia
- ➤ Between one-third to half of all graduating doctors in South Africa migrate to the U.S., United Kingdom, and Canada
- Over 21,000 Nigerian doctors practice in the U.S.
- ➤ There are reportedly more Malawi-trained doctors in Manchester, England, than there are in all of Malawi