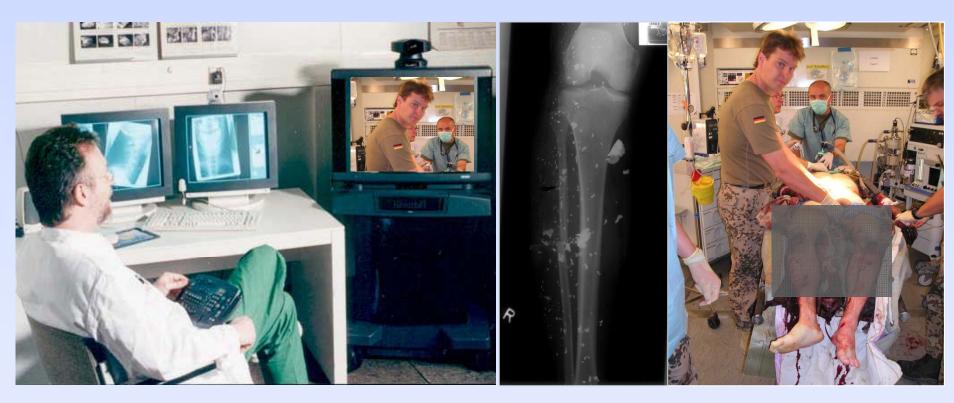

### Tele-Medicine, Tele-Surgery

- Surgical and radiological online expertise
- Improvement of acute care in accident surgery

### Case study: Tele-medicine

- Telemedecine: Use of telecommunications technology for medical diagnosis and patient care when the provider and client are separated by distance
- Role of the Diaspora:
  - Remote diagnosis: acquiring medical data of patients in Africa, transmission to Diaspora professionals for assessment and subsequent feedback to Africa.
  - Remote monitoring: remotely monitoring of a patient by a professional using various technological devices
  - Interactive services: real-time interactions (phone conversations, online communication) between patients in Africa and professionals in the Diaspora

## Genesis Telecare Experience in Cameroon (Case study)

- > Start Date: April 21, 2009
  - Agreement between the Ministry of Public Health and Genesis Telecare
  - Engagement of the Ministry of Economy and Ministry of Public Health
- From the starting date, approximately 12.000 patients benefited from the telemedicine services
  - > Tele-cardiology at urban and remote sites
  - > Tele-gynecology at urban and remote sites
  - Generalist consultations at urban and remote sites